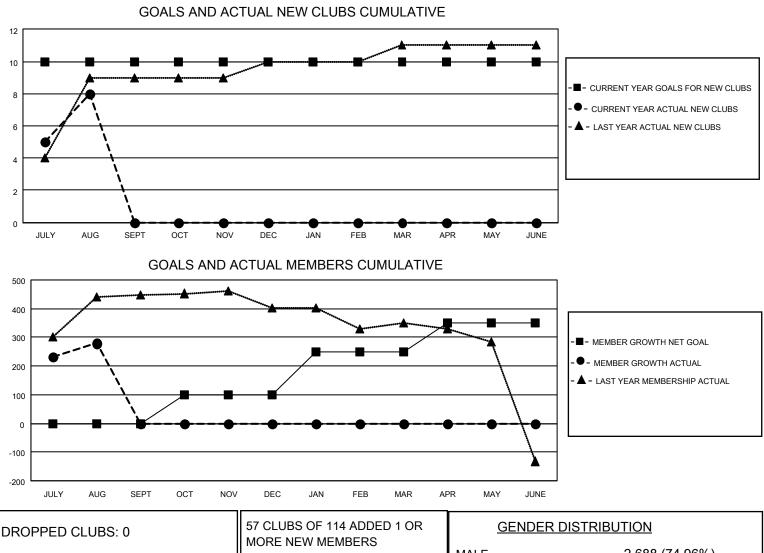

## LOCATION INDIA

District 322C1

Results as of: 8/31/2023

| Clubs                 |               |           |               | Members               |                         |                         |                                                    |
|-----------------------|---------------|-----------|---------------|-----------------------|-------------------------|-------------------------|----------------------------------------------------|
| RESULTS FOR 2023-2024 |               |           |               | RESULTS FOR 2023-2024 |                         |                         |                                                    |
| QUARTER               | NEW CLUB GOAL | NEW CLUBS | DROPPED CLUBS | QUARTER MEI           | MBER GROWTH NET<br>GOAL | MEMBER GROWTH<br>ACTUAL | DROPPED<br>MEMBERS ACTUAL<br>(including transfers) |
| JULY/AUG/SEPT         | 10            | 8         | 0             | JULY/AUG/SEPT         | 0                       | 386                     | 89                                                 |
| OCT/NOV/DEC           | 0             | 0         | 0             | OCT/NOV/DEC           | 100                     | 0                       | 0                                                  |
| JAN/FEB/MAR           | 0             | 0         | 0             | JAN/FEB/MAR           | 150                     | 0                       | 0                                                  |
| APR/MAY/JUNE          | 0             | 0         | 0             | APR/MAY/JUNE          | 100                     | 0                       | 0                                                  |

| DROPPED CLUBS: 0 |    | 57 CLUBS OF 114 ADDED 1 OR<br>MORE NEW MEMBERS | GENDER DISTRIBUTION       |                |  |
|------------------|----|------------------------------------------------|---------------------------|----------------|--|
|                  |    | MORE NEW MEMBERS                               | MALE                      | 2,688 (74.96%) |  |
|                  |    |                                                | FEMALE                    | 898 (25.04%)   |  |
| DROPPED MEMBERS  |    |                                                | NON BINARY                | 0 (0.00%)      |  |
|                  | 4  |                                                | PREFER NOT TO ANSWER      | 0 (0.00%)      |  |
| DECEASED         | 4  |                                                |                           |                |  |
| CLUB CANCELLED   | 0  | CLICK HERE FOR CUMULATIVE                      | TOTAL FAMILY UNIT MEMBERS | 3 1,881        |  |
| OTHER            | 85 | MEMBERSHIP DATA                                |                           |                |  |
| TOTAL            | 89 |                                                | FAMILY MEMBERS PAYING HA  | LF DUES 1,105  |  |
|                  |    |                                                |                           |                |  |
|                  |    |                                                |                           |                |  |